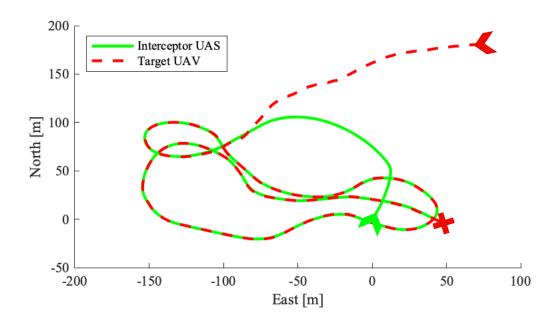

**Ground station** 

**Interceptor UAS** 

- ✓ Fully automated interception process
- ✓ Human intervention possible at any time
- ✓ Compact and Mobile System
- ✓ Dynamic dogfight

- ✓ Multi-Sensor-Platform
- ✓ Air-pressure driven netguns
- ✓ Intelligent interception strategies
- √ Safe target disposal

✓ Comprehensive dogfight capabilities

✓ Catches on operators authorization

for defeating small UAV in complex environments

✓ Catches on operators authorization

for defeating small UAV in complex environments

✓ Comprehensive dogfight capabilities

- **✓** Effective countermeasure
- ✓ Safe disposal to customizable drop zones
- ✓ Non-disruptive target elimination