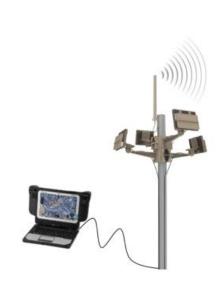

**Ground station** 

**Interceptor UAS** 

- ✓ Fully automated interception process
- ✓ Human intervention possible at any time
- ✓ Compact and Mobile System
- ✓ Dynamic dogfight

- ✓ Multi-Sensor-Platform
- ✓ Air-pressure driven netguns
- ✓ Intelligent interception strategies
- √ Safe target disposal