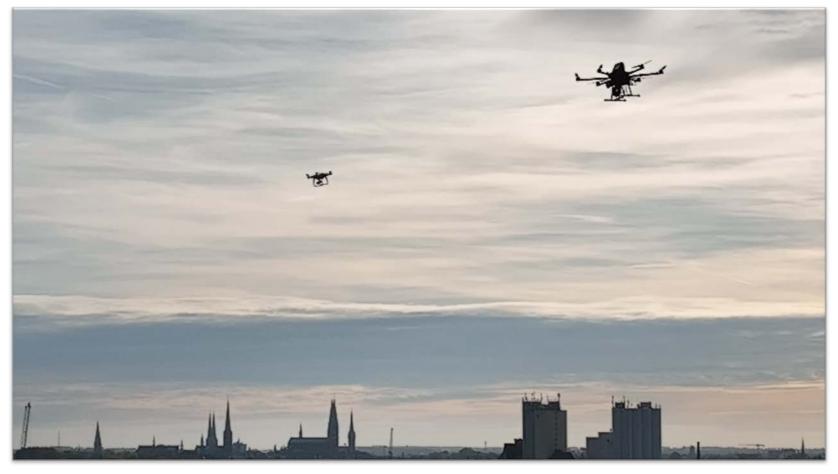

**Ground station** 

**Interceptor UAS** 

- ✓ Fully automated interception process
- ✓ Human intervention possible at any time
- ✓ Compact and Mobile System
- ✓ Dynamic dogfight

- ✓ Multi-Sensor-Platform
- ✓ Air-pressure driven netguns
- ✓ Intelligent interception strategies
- √ Safe target disposal