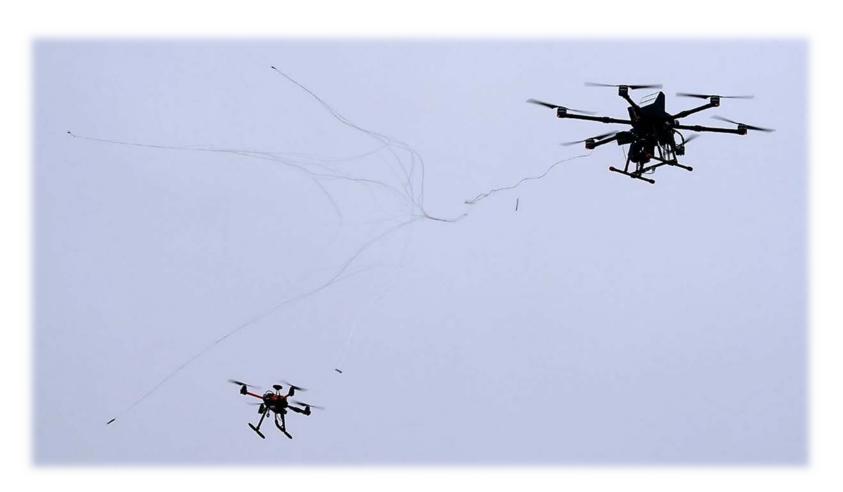

**Ground station** 

**Interceptor UAS** 

- ✓ Fully automated interception process
- ✓ Human intervention possible at any time
- ✓ Compact and Mobile System
- ✓ Dynamic dogfight

- ✓ Multi-Sensor-Platform
- ✓ Air-pressure driven netguns
- ✓ Intelligent interception strategies
- √ Safe target disposal

✓ Comprehensive dogfight capabilities

✓ Catches on operators authorization

for defeating small UAV in complex environments

✓ Catches on operators authorization

for defeating small UAV in complex environments

✓ Comprehensive dogfight capabilities

- **✓** Effective countermeasure
- ✓ Safe disposal to customizable drop zones
- ✓ Non-disruptive target elimination