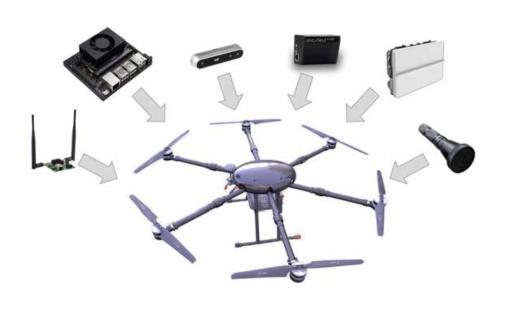

**Ground station** 

**Interceptor UAS** 

- ✓ Fully automated interception process
- ✓ Human intervention possible at any time
- ✓ Compact and Mobile System
- ✓ Dynamic dogfight

- ✓ Multi-Sensor-Platform
- ✓ Air-pressure driven netguns
- ✓ Intelligent interception strategies
- √ Safe target disposal