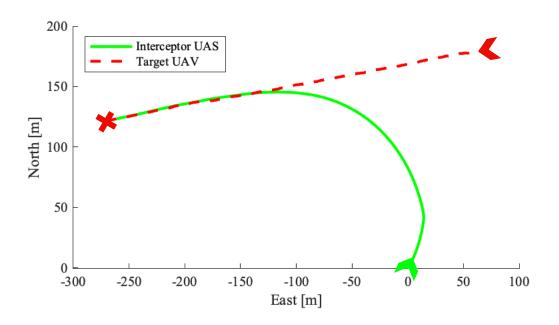

**Ground station** 

**Interceptor UAS** 

- ✓ Fully automated interception process
- ✓ Human intervention possible at any time
- ✓ Compact and Mobile System
- ✓ Dynamic dogfight

- ✓ Multi-Sensor-Platform
- ✓ Air-pressure driven netguns
- ✓ Intelligent interception strategies
- √ Safe target disposal