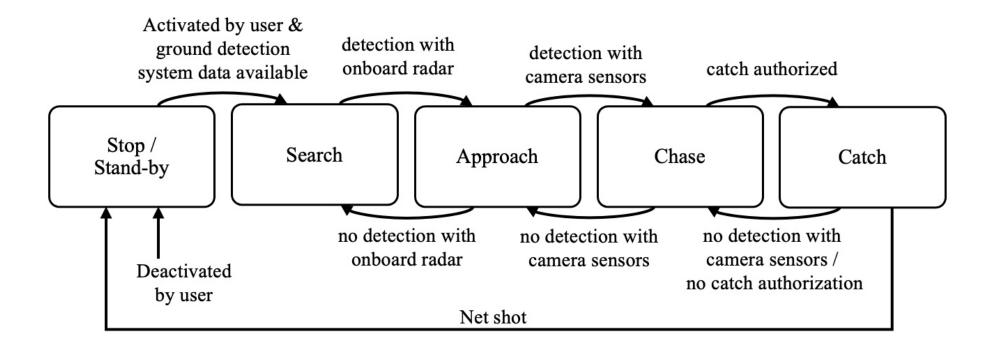

**Ground station** 

**Interceptor UAS** 

- ✓ Fully automated interception process
- ✓ Human intervention possible at any time
- ✓ Compact and Mobile System
- ✓ Dynamic dogfight

- ✓ Multi-Sensor-Platform
- ✓ Air-pressure driven netguns
- ✓ Intelligent interception strategies
- √ Safe target disposal