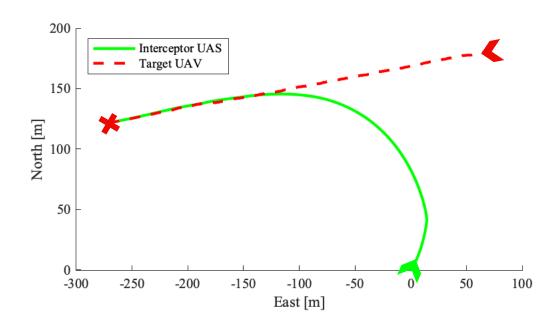

**Ground station** 

**Interceptor UAS** 

- ✓ Fully automated interception process
- ✓ Human intervention possible at any time
- ✓ Compact and Mobile System
- ✓ Dynamic dogfight

- ✓ Multi-Sensor-Platform
- ✓ Air-pressure driven netguns
- ✓ Intelligent interception strategies
- √ Safe target disposal

✓ Comprehensive dogfight capabilities

✓ Catches on operators authorization

for defeating small UAV in complex environments

✓ Catches on operators authorization

for defeating small UAV in complex environments