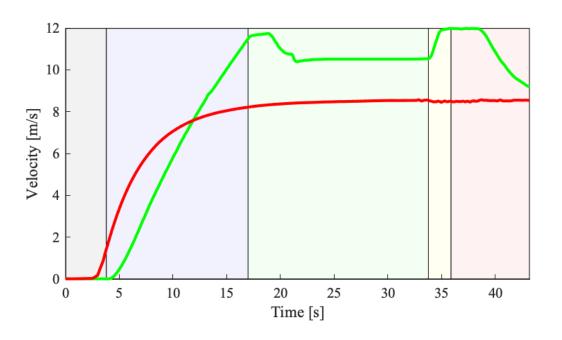

**Ground station** 

**Interceptor UAS** 

- ✓ Fully automated interception process
- ✓ Human intervention possible at any time
- ✓ Compact and Mobile System
- ✓ Dynamic dogfight

- ✓ Multi-Sensor-Platform
- ✓ Air-pressure driven netguns
- ✓ Intelligent interception strategies
- √ Safe target disposal