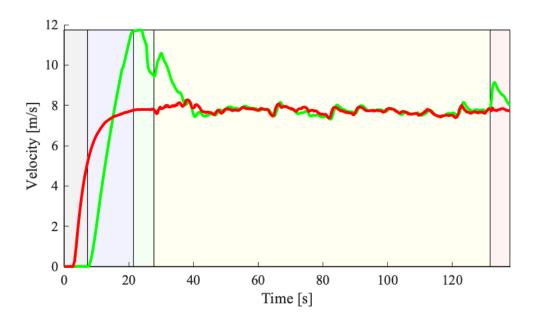

**Ground station** 

**Interceptor UAS** 

- ✓ Fully automated interception process
- ✓ Human intervention possible at any time
- ✓ Compact and Mobile System
- ✓ Dynamic dogfight

- ✓ Multi-Sensor-Platform
- ✓ Air-pressure driven netguns
- ✓ Intelligent interception strategies
- √ Safe target disposal